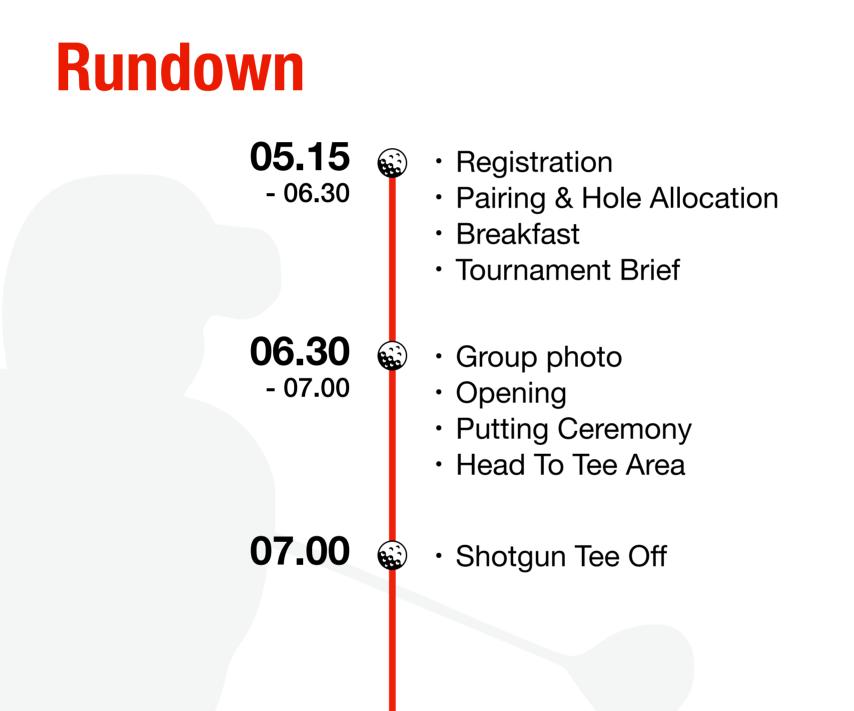

#### **Event**

The SwissCham Indonesia Golf Tournament 2024 will be held on Tuesday, November 5, 2024 at the Pondok Indah Golf Course in South Jakarta, with a target of 144 participants.

2 man Scramble with Double Peoria System