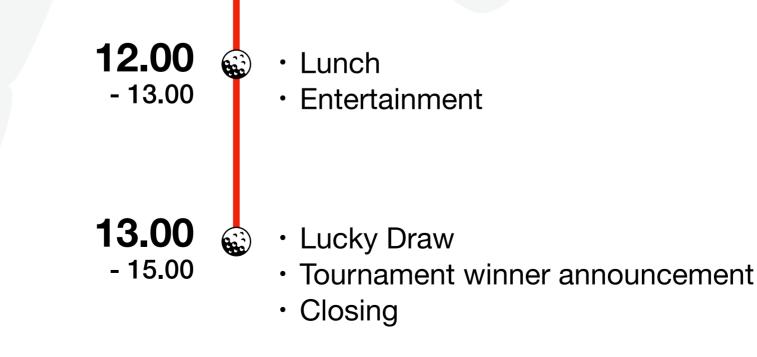

#### **Event**

The SwissCham Indonesia Golf Tournament 2024 will be held on Tuesday, November 5, 2024 at the Pondok Indah Golf Course in South Jakarta, with a target of 144 participants.

2 man Scramble with Double Peoria System

#### Winner Categories

- Best Gross Team
- Best Nett Team

#### **Novelties**

- Longest Drive
- Nearest to the Pin
- Nearest to the Line / Hit the Logo

#### **Tournament Attractions**

- Hole in One Prizes :
  - Luxury Swiss Watches
  - BYD (to be confirmed)
- Winners Trophies + Prizes

SECRETARIAT SWISSCHAM **INDONESIA** 

- Grand Lucky Draw :
  - Hotel Voucher
- Lucky Draw
- Goodie Bags